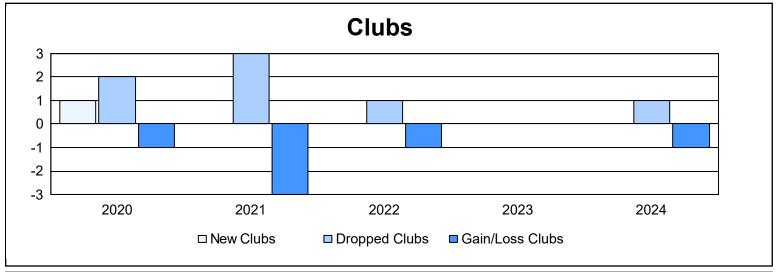

District 22 W As of June 2024 Cumulative

| Year      | New<br>Clubs | Dropped<br>Clubs | Gain/<br>Loss<br>Clubs | New<br>Members | Charter<br>Members | Reinstate<br>Members | Transfer<br>Members | Total<br>Member<br>Added | Total<br>Members<br>Dropped | Gain/<br>Loss<br>Members |
|-----------|--------------|------------------|------------------------|----------------|--------------------|----------------------|---------------------|--------------------------|-----------------------------|--------------------------|
| 2019-2020 | 1            | 2                | -1                     | 80             | 41                 | 2                    | 16                  | 139                      | 198                         | -59                      |
| 2020-2021 | 0            | 3                | -3                     | 78             | 11                 | 7                    | 9                   | 105                      | 252                         | -147                     |
| 2021-2022 | 0            | 1                | -1                     | 164            | 1                  | 7                    | 6                   | 178                      | 169                         | 9                        |
| 2022-2023 | 0            | 0                | 0                      | 110            | 2                  | 7                    | 7                   | 126                      | 169                         | -43                      |
| 2023-2024 | 0            | 1                | -1                     | 166            | 3                  | 13                   | 6                   | 188                      | 204                         | -16                      |
| Average   | 0            | 1                | -1                     | 120            | 12                 | 7                    | 9                   | 147                      | 198                         | -51                      |